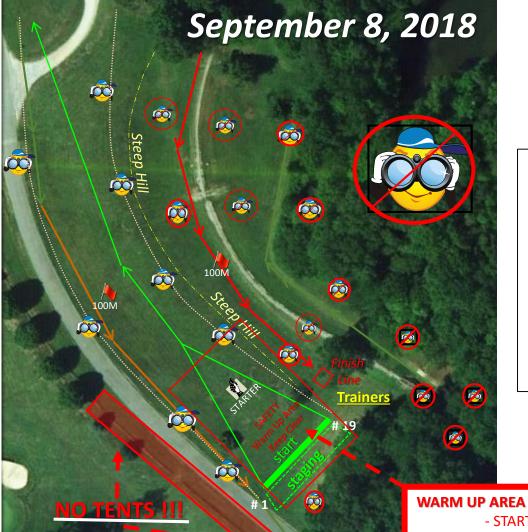

### **Great Location** to watch the race = Off Limits to spectators

### Monroe Parker XC at Burke Lake

8:00 Freshman Boys / (Max is 15)

8:30 Freshman Girls / (Max is 15)

9:15 Varsity Boys / (Max is 10)

9:45 Varsity Girls / (Max is 10)

10:15 JV I Girls / (Max is 15)

10:45 JV II Girls / (Max is 15)

11:15 JV I Boys / (Max is 15)

11:45 JV II Boys / (Max is 15)

WARM UP AREA MUST BE KEPT CLEAR FOR ATHLETE WARMUPS

- STARTING AREA TO THE TOP OF THE HILL -Do Not Cross this area during Warmups!!!!

**SAFETY FIRST** 

Burke Lake – Monroe Parker September 8, 2018