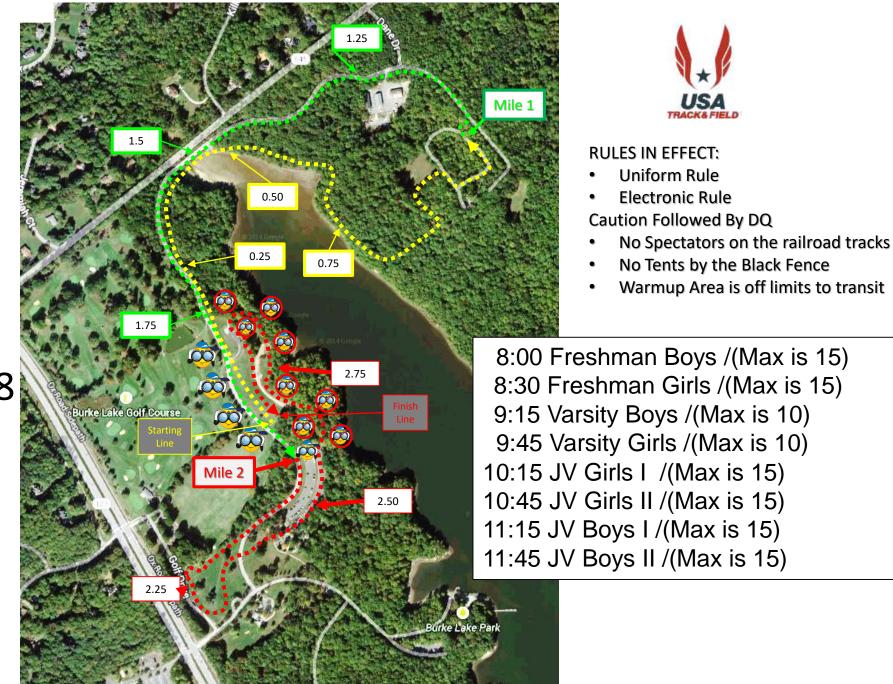

### Monroe Parker XC at Burke Lake

8:00 Freshman Boys / (Max is 15)

8:30 Freshman Girls / (Max is 15)

9:15 Varsity Boys / (Max is 10)

9:45 Varsity Girls / (Max is 10)

10:15 JV I Girls / (Max is 15)

10:45 JV II Girls / (Max is 15)

11:15 JV I Boys / (Max is 15)

11:45 JV II Boys / (Max is 15)

WARM UP AREA MUST BE KEPT CLEAR FOR ATHLETE WARMUPS

- STARTING AREA TO THE TOP OF THE HILL -Do Not Cross this area during Warmups!!!!

**SAFETY FIRST** 

Burke Lake – Monroe Parker September 8, 2018

8:00 Freshman Boys /(Max is 15) 8:30 Freshman Girls /(Max is 15) 9:15 Varsity Boys /(Max is 10) 9:45 Varsity Girls /(Max is 10) 10:15 JV Girls I /(Max is 15) 10:45 JV Girls II /(Max is 15) 11:15 JV Boys I /(Max is 15) 11:45 JV Boys II /(Max is 15)